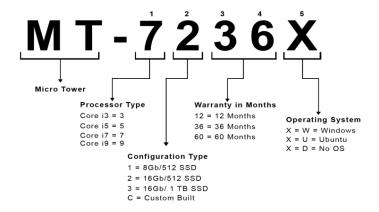

## **Product Nomenclature**

## Product Specifications

| 1 Todate Opcomoditions    |                                                   |
|---------------------------|---------------------------------------------------|
| Part #                    | MT-7336X                                          |
| Туре                      | Micro Tower i7 12th gen/16 GB/1TB SSD/3Y          |
| Device Type               | Desktop                                           |
| Processor                 | Intel Core i7 12th Gen 12700                      |
| Motherboard               | H610                                              |
| Memory                    | 16GB                                              |
| Video                     | Onboard / HDMI x 2 + DP x 1                       |
| Audio                     | Onboard                                           |
| Storage                   | 1TB SSD                                           |
| Optical Drive             | NO                                                |
| Digital Media Card Reader | NO                                                |
| Communication Port        | USB2.1 x 4 / USB 3.0 x 2 / COM Port               |
| Interfaces                | Onboard LAN RJ45 Gigabit                          |
| Expansion Slots           | PCle 4.0 x16 - 1 No / PCle x1 3.0 - 1 Nos         |
| Expansion Bays            | 2.5" x 1 / 5.25" x 3                              |
| Power Supply              | 400 Watts                                         |
| Limited Warranty          | 3 years Onsite                                    |
| Software                  | DOS/Ubuntu/Windows                                |
| Dimensions (System)       | 370 (L) x 195 (B) x 350 (H) mm                    |
| Dimensions (Box)          | 500 (L) x 245 (B) x 450 (H) mm                    |
| Weight                    | 3.5 Kg (Net)   5 Kg (Gross)                       |
| Std Inclusions            | Wired Kbd/Wired Optical Mouse/ Indian Power Cable |