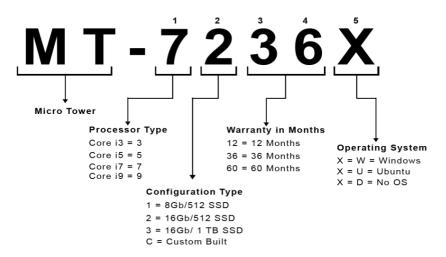

## **iPacTech**

Connecting Your World

## Micro Tower PC

## **Product Nomenclature**



## **Product Specifications**

| MT-3C36W                                                                           |
|------------------------------------------------------------------------------------|
| Micro Tower                                                                        |
| Desktop                                                                            |
| Intel Core i3 (12th Gen) 12100                                                     |
| H610                                                                               |
| 8GB/16GB/32GB (as per order)                                                       |
| Onboard / HDMI x 2 + DP x 1                                                        |
| Onboard